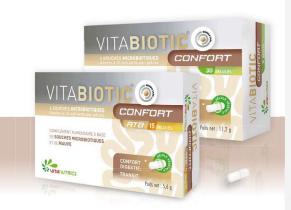

# VITABIOTIC CONFORT 30 CAPSULES VITABIOTIC CONFORT 15 CAPSULES

\* Van KAASJESKRUID is bekend dat het een goede transit bevordert en de spijsvertering stimuleert.

15 CAPSULES NUT: 2340/38 = CNK: 4675-849 = ACL: 3 77000 8374324 30 CAPSULES NUT: 2340/38 = CNK: 4146-171 = ACL: 3 77000 8374171

#### **VERPAKKING**

Etui van 15 of 30 plantaardige capsules, voor 15 of 30 dagen behandeling